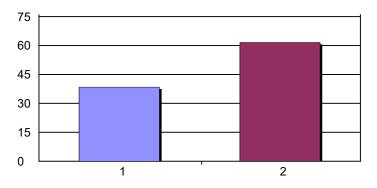

3. Do you feel the 401(k) retirement savings plan was an improvement over the previous plan?

| in inprovement over the previous plan: |     |     |
|----------------------------------------|-----|-----|
| 1. Yes                                 | 166 | 38% |
| 2. No                                  | 266 | 62% |
| Total Responses:                       | 432 |     |
|                                        |     |     |