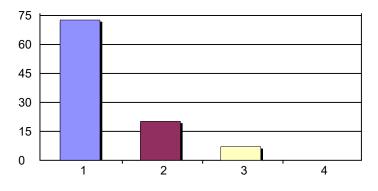

| 1. First                     | 270 | 73% |
|------------------------------|-----|-----|
| 2. Second                    | 75  | 20% |
| 3. Third                     | 26  | 7%  |
| 4. AWW (Alternate Work Week) | 0   | 0%  |
| Total Responses:             | 371 |     |