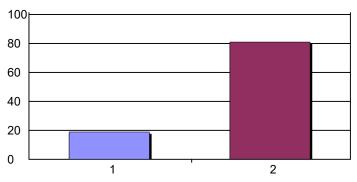

## 1. Do you think the wage raises were adequate?

| 1. Yes           | 83  | 19% |
|------------------|-----|-----|
| 2. No            | 356 | 81% |
| Total Responses: | 439 |     |