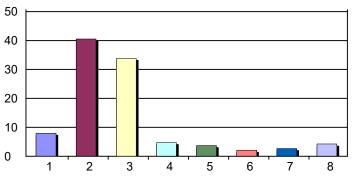

| 1. Less than 1 year   | 30  | 8%  |
|-----------------------|-----|-----|
| 2. 1-5 years          | 152 | 41% |
| 3. 6-10 years         | 127 | 34% |
| 4. 11-15 years        | 18  | 5%  |
| 5. 16-20 years        | 14  | 4%  |
| 6. 21-25 years        | 8   | 2%  |
| 7. 26-30 years        | 10  | 3%  |
| 8. More than 30 years | 16  | 4%  |
| Total Responses:      | 375 |     |