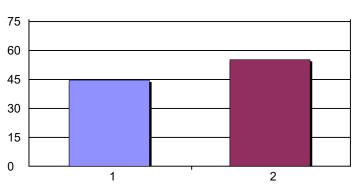

## 2. Do you feel the health care was an improvement from the previous plan?

| 1. Yes           | 192 | 45% |
|------------------|-----|-----|
| 2. No            | 238 | 55% |
| Total Responses: | 430 |     |