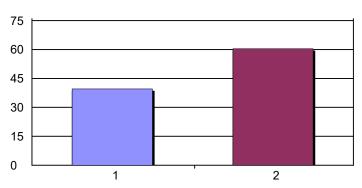

## HISTOGRAM REPORT FOR 2023 BARGAINING SURVEY FOR IAM L.L. 971 MEMBERS WORKING AT PRATT & WHITENY (OCTOBER 2023)

4. Would you prefer the IAM Benefit Trust Fund\* defined retirement plan (current defined pension & 401(k) retirement savings plan would no longer be offered)

5. Years of service at Pratt & Whitney

6. What shift do you currently work?

| 1. Yes           | 165 | 40% |
|------------------|-----|-----|
| 2. No            | 252 | 60% |
| Total Responses: | 417 |     |